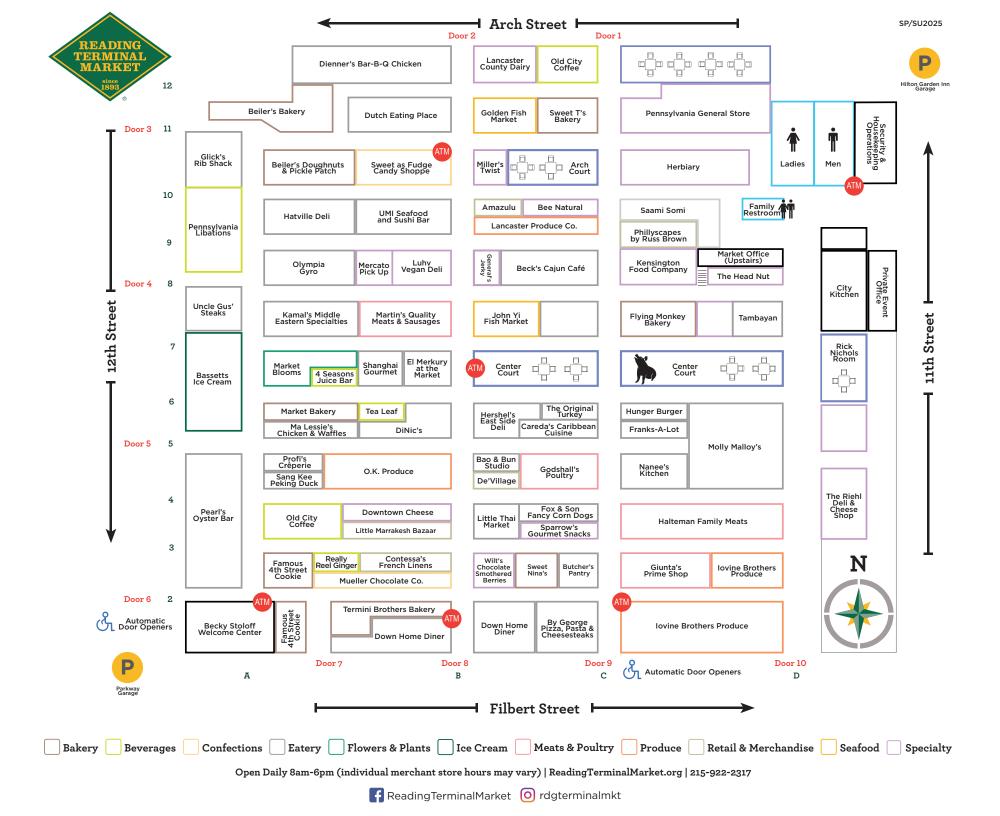

AMAZULU (B10) 215-627-8667 Handcrafted jewelry & wearable art.

BAO & BUN STUDIO (B5) 267-808-8100 Bao, gua bao, Asian street food, Asian nachos, sweet buns, tacos & sandwiches.

BASSETTS ICE CREAM (A6) 🗸 🌅 215-925-4315 World famous ice cream.

BECK'S CAJUN CAFÉ (C8) 215-592-0505 New Orleans-style Cajun cuisine.

BEE NATURAL (C10) () 302-273-0440 Honey, beeswax candles, and products.

BEILER'S BAKERY (A11) 215-351-0735 Cakes, pies, sticky buns, cookies & breads.

BEILER'S DOUGHNUTS (A10) 267-318-7480 Over 50 varieties of made fresh daily, family recipe, hand-rolled doughnuts.

BEILER'S PICKLE PATCH (A10) 267-318-7480 Featuring a variety of barrel pickles, & PA Dutch puddings & salads.

BUTCHER'S PANTRY (C3) 267-639-2344 Italian Chicken Cutlet sandwiches. Eat In or Take Out prepared foods