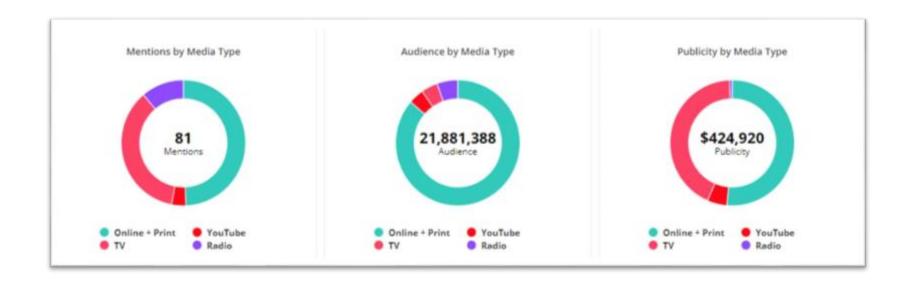

11:00 | 2,601   | 7/6/2024       | 11:00 | 2,115   |
| 7/13/2024          | 12:00 | 3,831   | 7/6/2024       | 12:00 | 2,556   |
| 7/13/2024          | 13:00 | 4,669   | 7/6/2024       | 13:00 | 2,842   |
| 7/13/2024          | 14:00 | 4,642   | 7/6/2024       | 14:00 | 2,642   |
| 7/13/2024          | 15:00 | 3,741   | 7/6/2024       | 15:00 | 2,163   |
| 7/13/2024          | 16:00 | 2,793   | 7/6/2024       | 16:00 | 1,909   |
| 7/13/2024          | 17:00 | 1,945   | 7/6/2024       | 17:00 | 1,642   |
| 7/13/2024          | 18:00 | 406     | 7/6/2024       | 18:00 | 299     |
| Ice Cream Festival |       | 28,632  | Prior Saturday |       | 19,809  |

## **2024 Event Coverage & Impressions**

#### Organic Website Traffic & Impressions

- Search Impressions 22,814
- Search Clicks 4,768



# **Vendor Participation Fee - \$400**

- Health Department fee
- License & Inspection fee
- 6-foot table & linen
- 20 amp circuit
- Handwashing station
- Trash cans & removal



- Social Media Post
- Digital Marketing Inclusion
- RTM Website Inclusion
- Logo on Event Signage
- Event Newsletter Mention

### **RTM Followers**

Newsletter Website Facebook Instagram Twitter/X 44k 470k 138k 105k 35.5k

All participants must be approved & processed before June 12, 2025. If you are interested in participating, please contact Alex Bassett Strange at <a href="mailto:alex@bassettsicecream.com">alex@bassettsicecream.com</a>