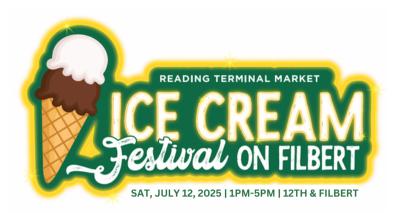

Reading Terminal Market's Ice Cream Festival on Filbert is an annual outdoor, high-energy event, drawing people into the heart of Center City. A free-toattend, pay-as-you-go, day of frozen fun featuring Bassetts Ice Cream, joined by the Philadelphia Ice Cream Community, gathered together outside our historic landmark for a family-friendly event. Visitors are encouraged to explore the entire market for additional ice-cream themed treats, Philly favorites, entertainment, contests and demonstrations