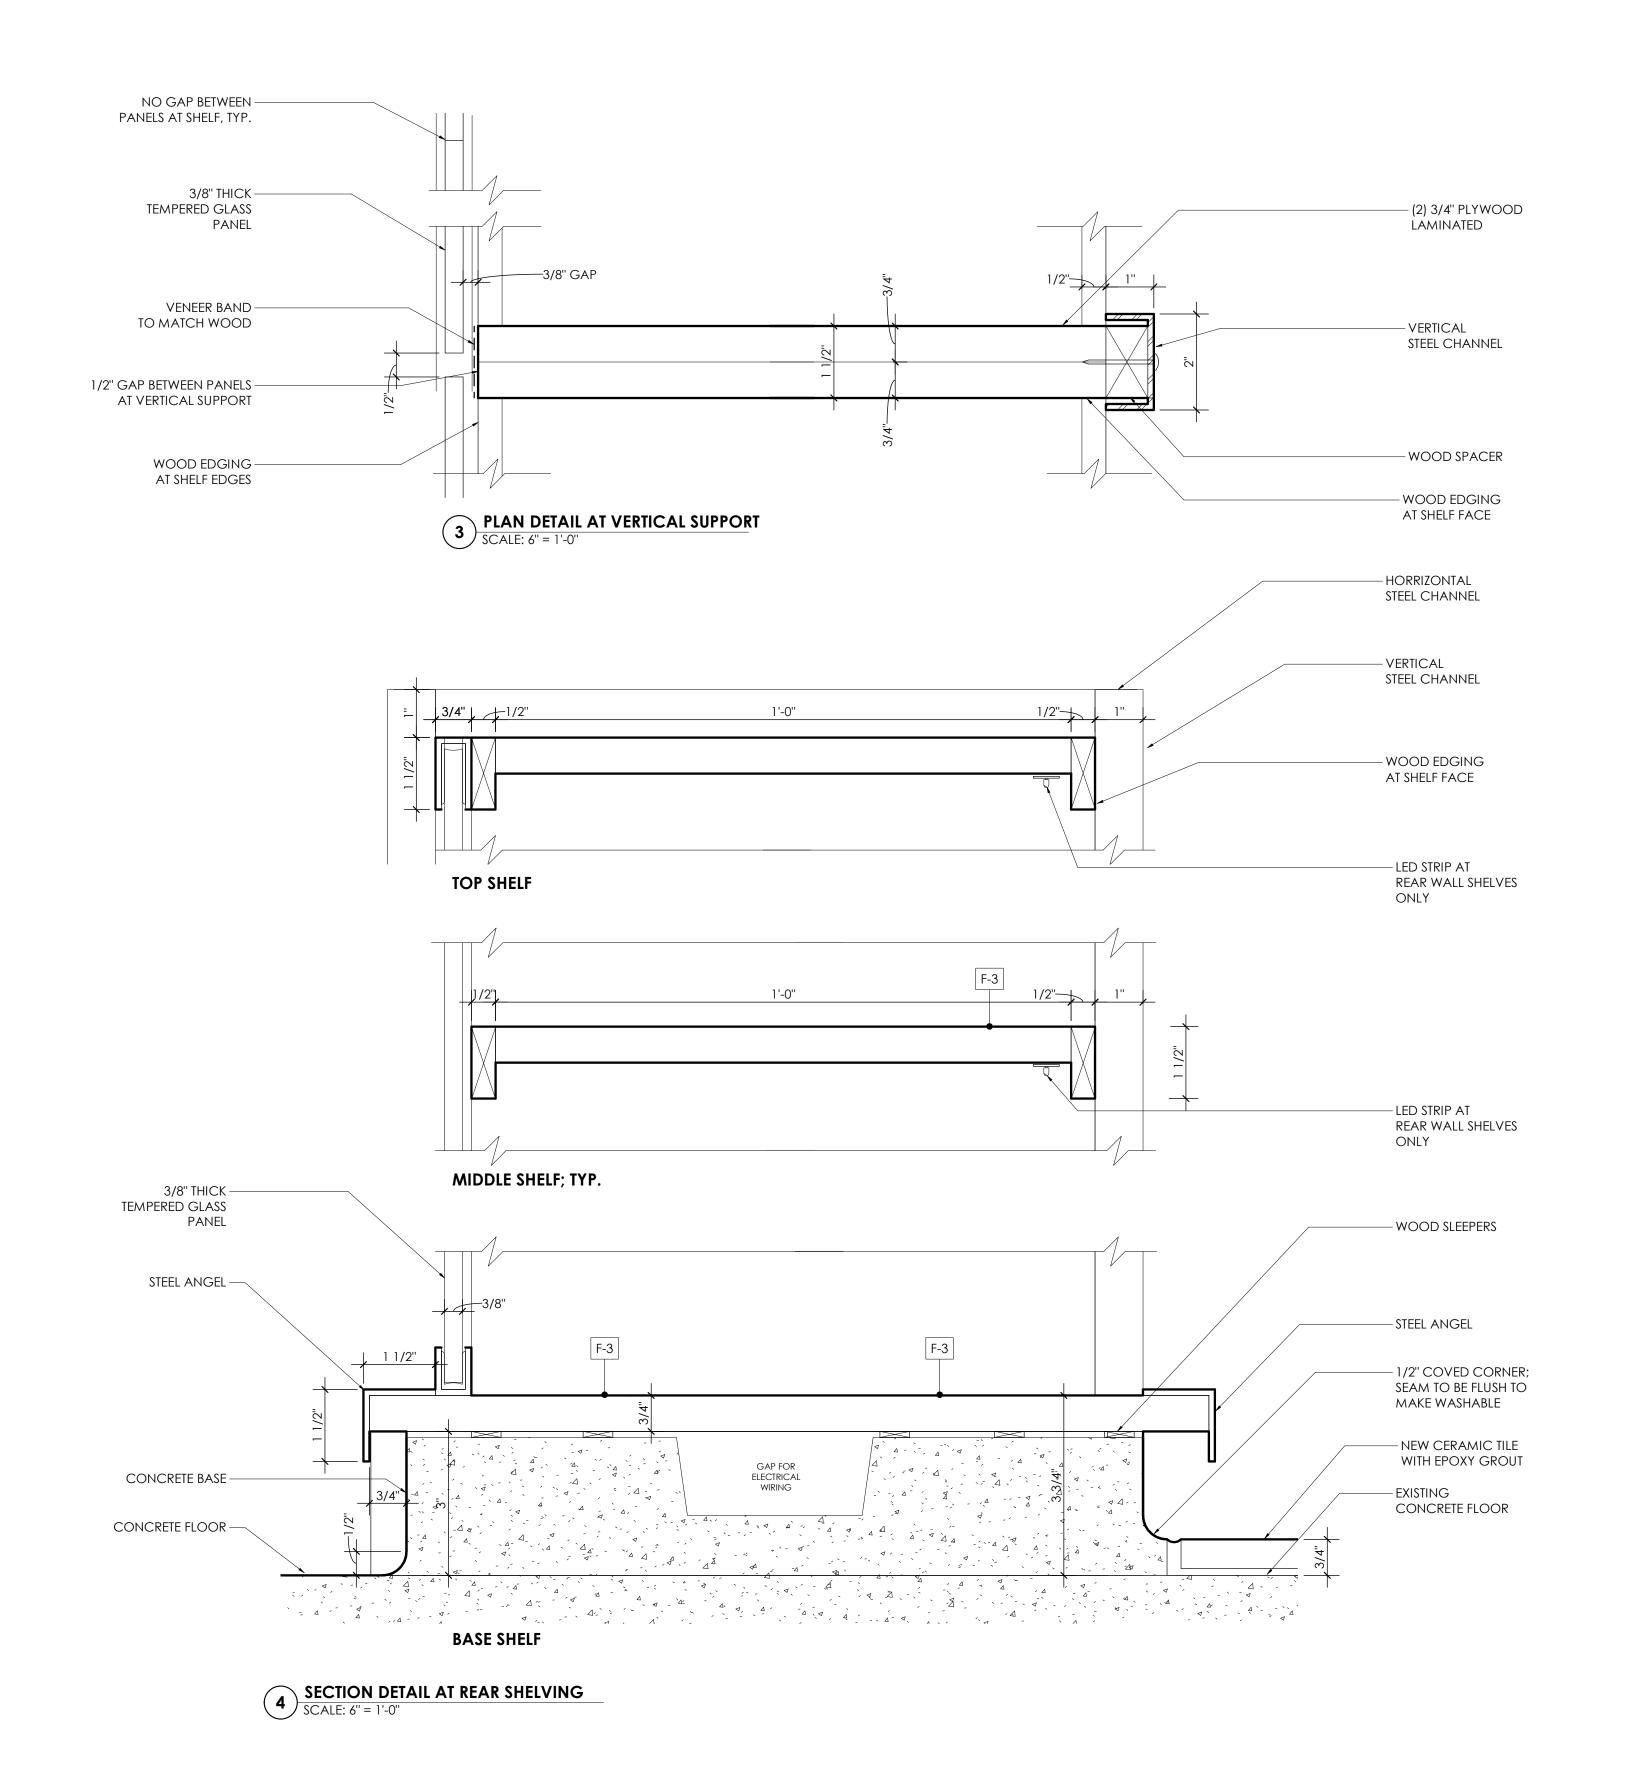

DRAWING TITLE:

ELEVATIONS & DETAILS

DRAWING NO:

A-2

1 ISOMETRIC RISER DIAGRAM SCALE:

ARCHITECT WOODCOCK DESIGN, INC. 1518 Walnut Street Suite 303 Philadelphia, PA 19102 T: 267.738.0956 jwoodcock@woodcockdesign.com