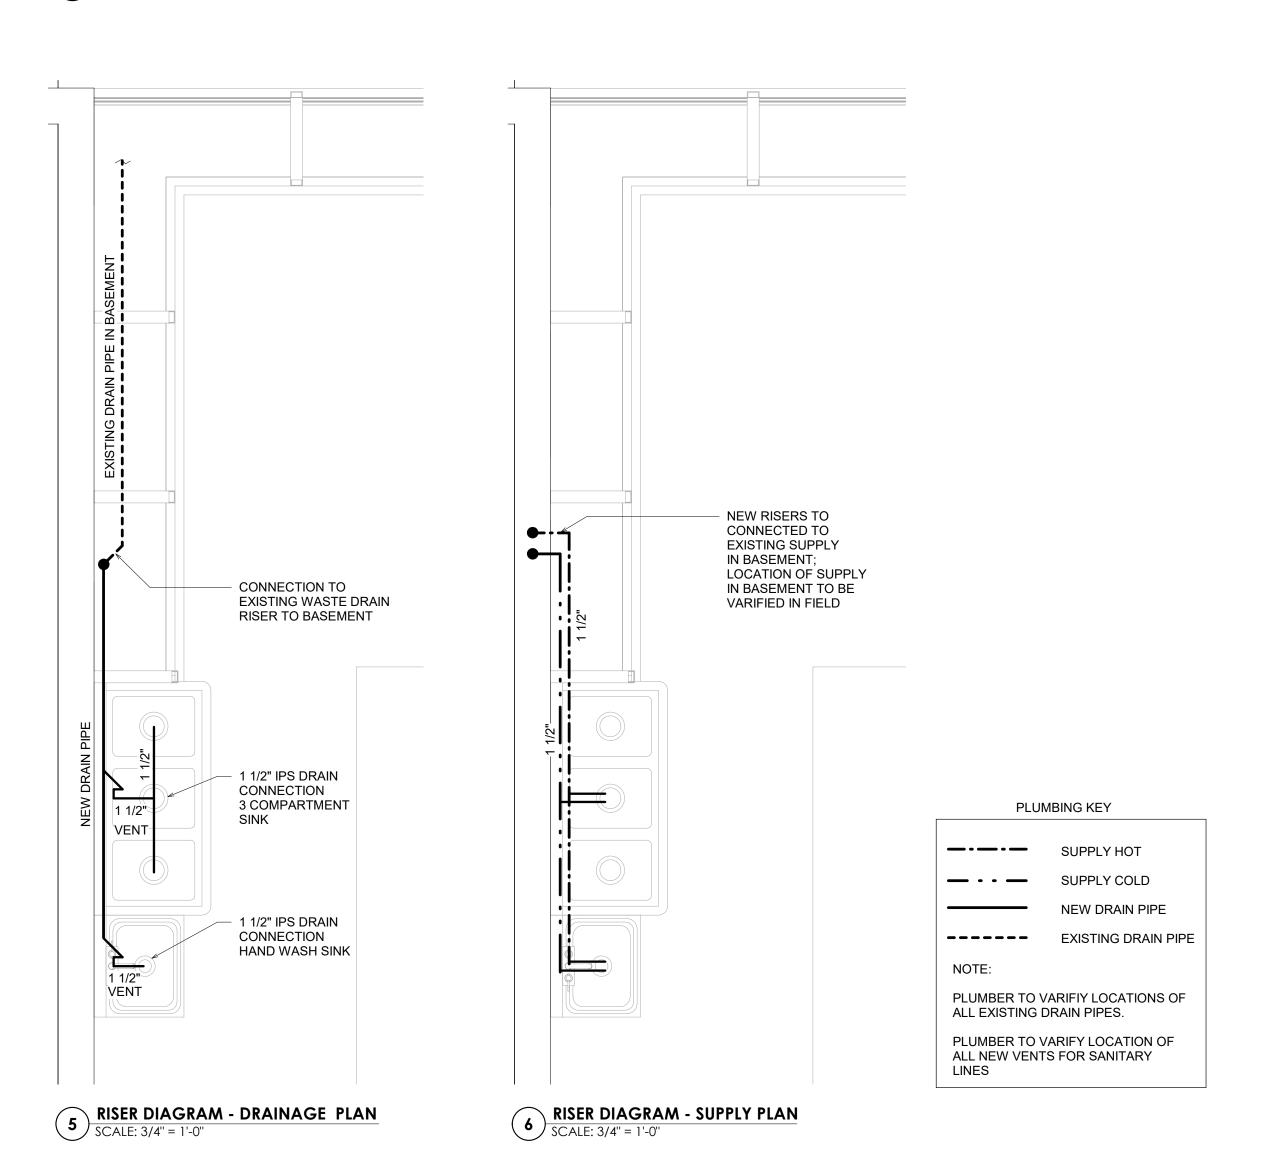

STREET, SPACE 457 PHILADELPHIA, PA

19107



JANICE WOODCOCK, AIA RA-014293-B Philadelphia BPL: 154698

| AC # 2349523     |            |  |  |  |
|------------------|------------|--|--|--|
| DATE: 10/23/2019 |            |  |  |  |
| REVISION         | DATE       |  |  |  |
| PERMIT           | 10/02/2019 |  |  |  |
| 1                | 10/23/2019 |  |  |  |
|                  |            |  |  |  |
|                  |            |  |  |  |
|                  |            |  |  |  |
|                  |            |  |  |  |
|                  |            |  |  |  |
|                  |            |  |  |  |
|                  |            |  |  |  |
|                  |            |  |  |  |

DRAWING TITLE:

ELEVATIONS & DETAILS

DRAWING NO:

A-2



1 ISOMETRIC RISER DIAGRAM SCALE:







ARCHITECT WOODCOCK DESIGN, INC. 1518 Walnut Street Suite 303 Philadelphia, PA 19102 T: 267.738.0956 jwoodcock@woodcockdesign.com

MILLWORK CARPENTER

A-K CUSTOM INTERIORS
1745 TILGHMAN STREET
PHILADELPHIA, PA 19122
T: 215.839.6659
KEVIN@AKCUSTOMCABINETS
.COM

## TASTE OF SPAIN

READING TERMINAL MARKET 1126 ARCH STREET, SPACE 457 PHILADELPHIA, PA 19107



JANICE WOODCOCK, AIA RA-014293-B Philadelphia BPL: 154698 AC # 2349523

| AC # 2347323 |                  |            |  |
|--------------|------------------|------------|--|
|              | DATE: 10/23/2019 |            |  |
|              | REVISION         | DATE       |  |
|              | PERMIT           | 10/02/2019 |  |
|              |                  |            |  |
|              |                  |            |  |
|