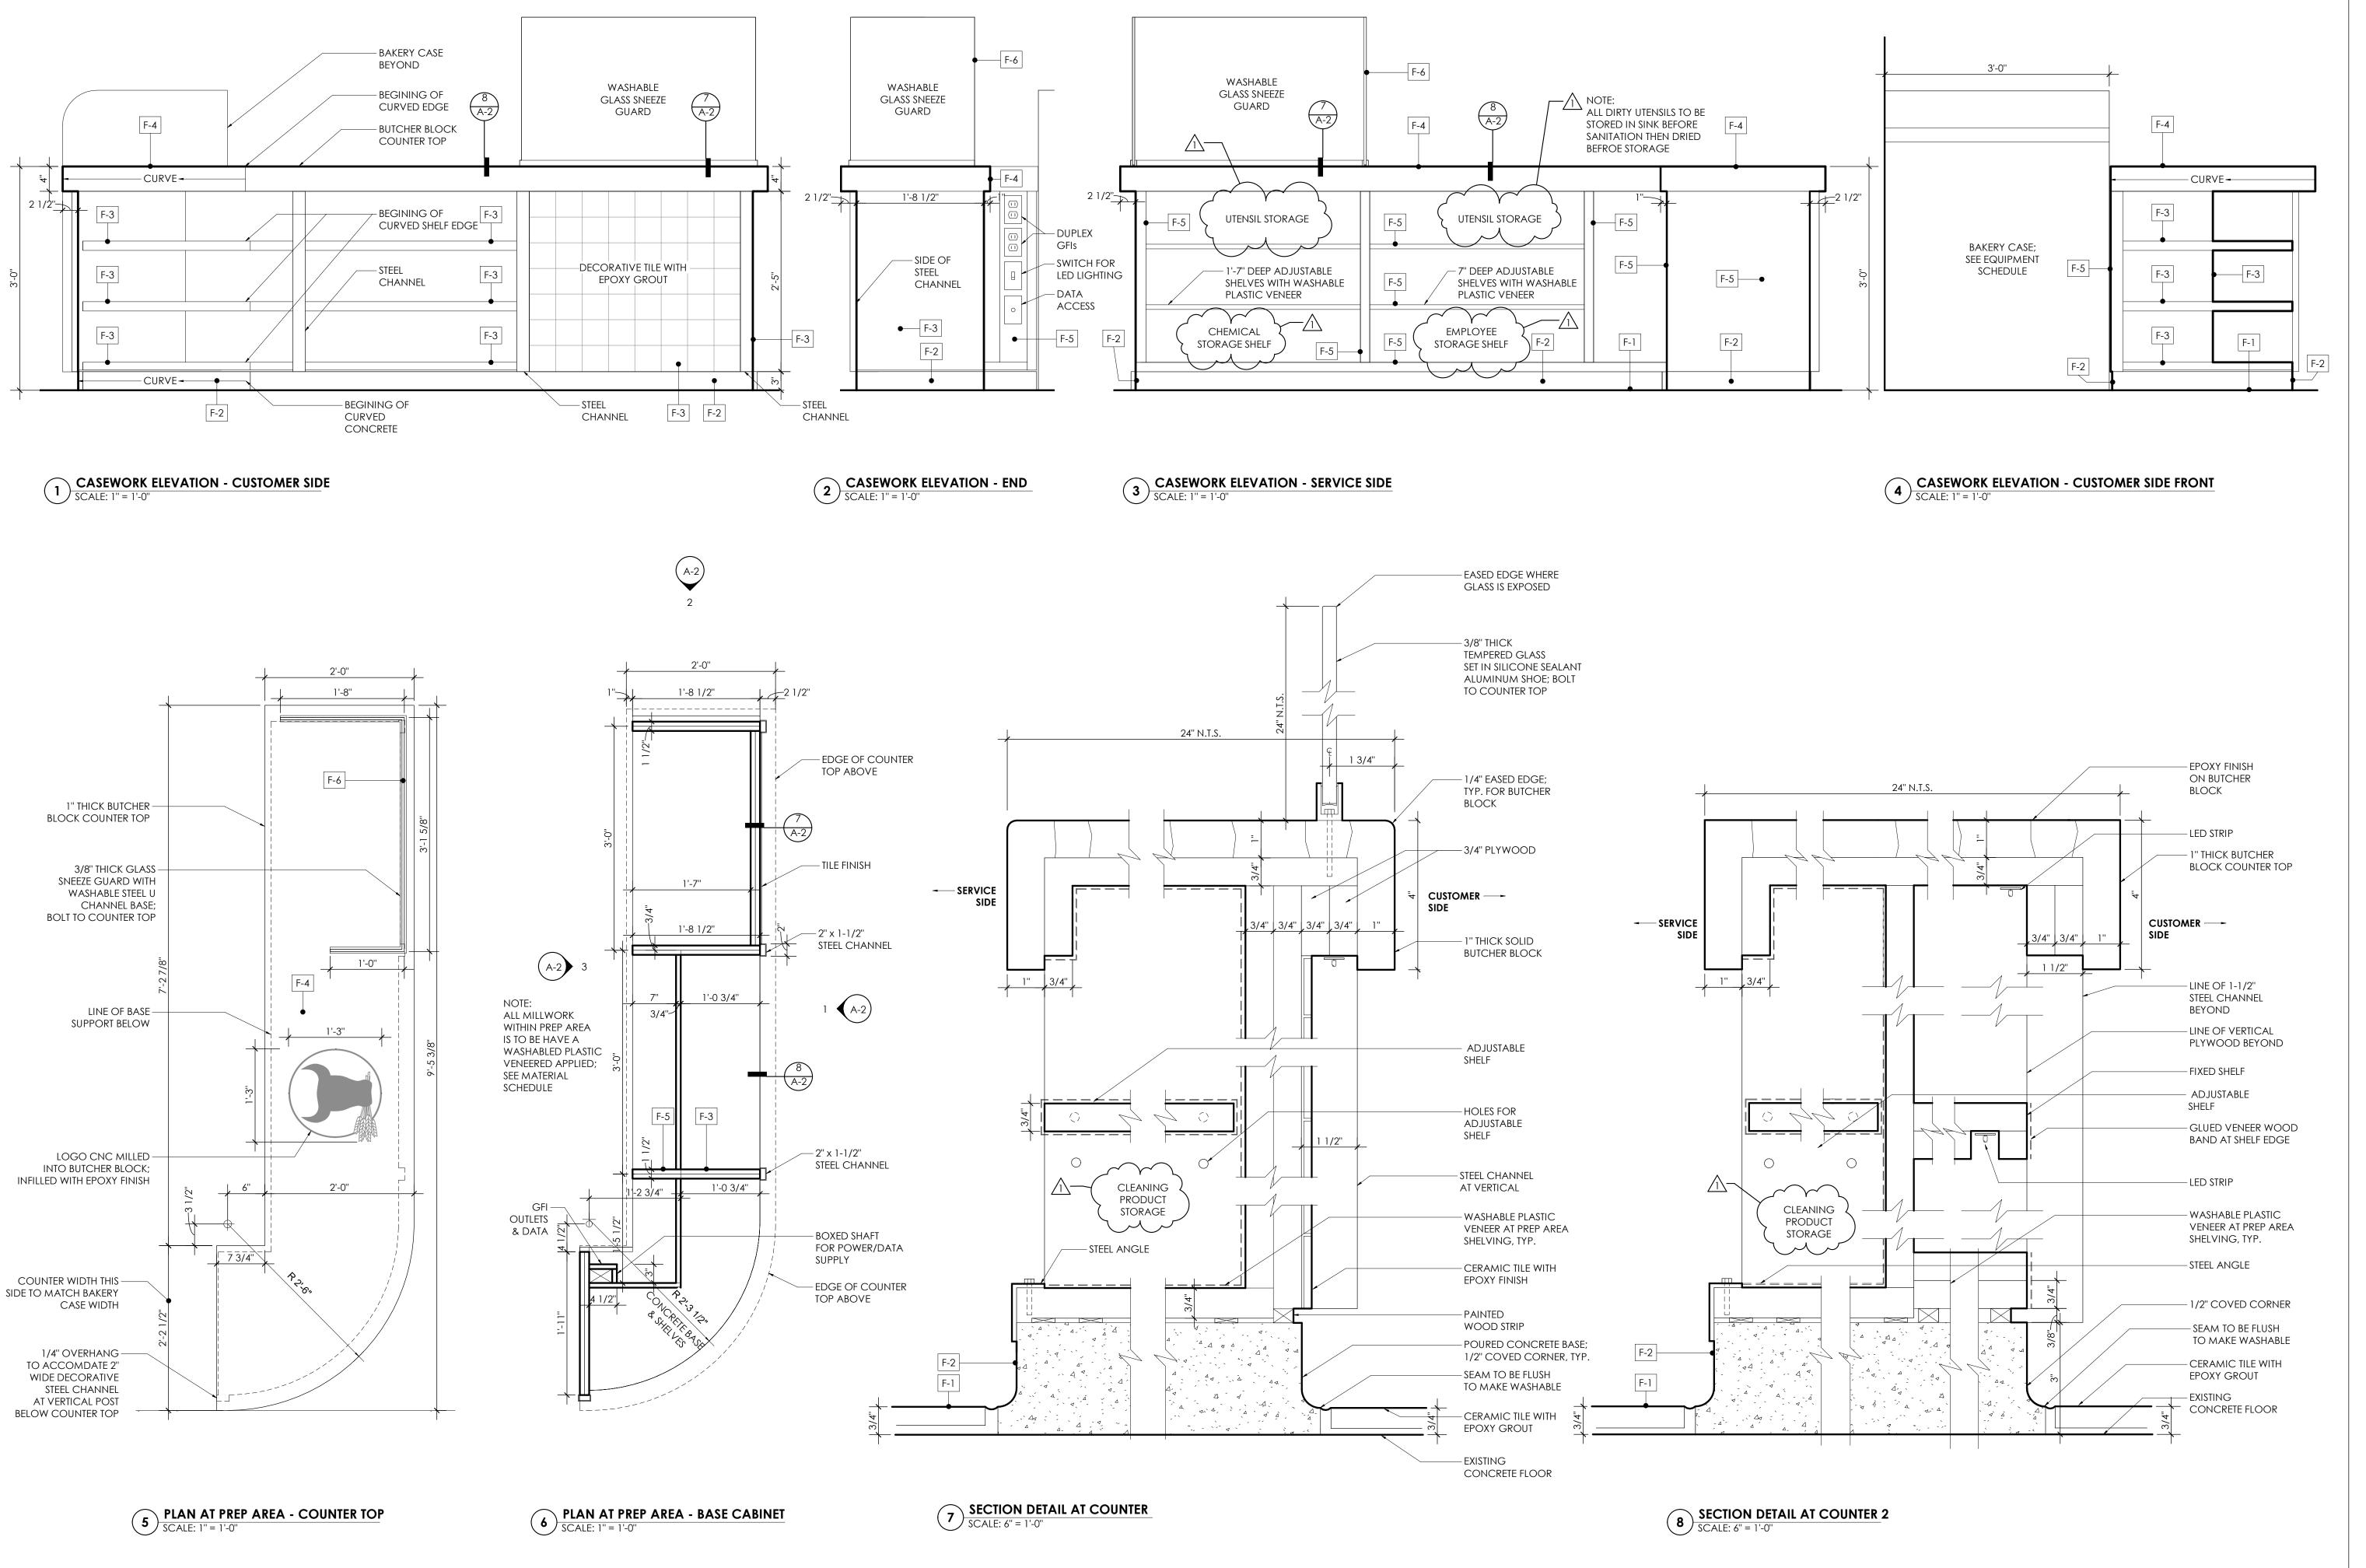

DRAWING TITLE:

ELEVATIONS & DETAILS

DRAWING NO:

A-2

1 ISOMETRIC RISER DIAGRAM SCALE:

ARCHITECT WOODCOCK DESIGN, INC. 1518 Walnut Street Suite 303 Philadelphia, PA 19102 T: 267.738.0956 jwoodcock@woodcockdesign.com