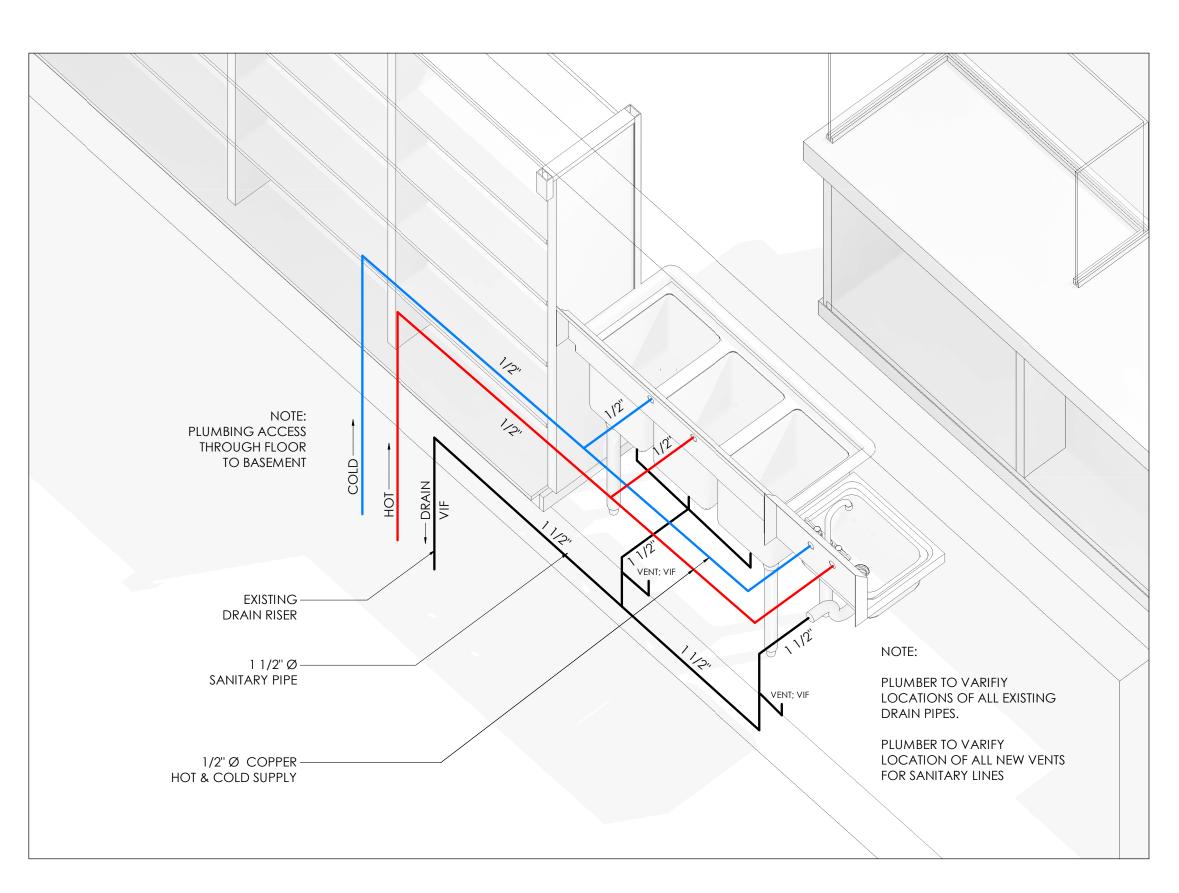

DRAWING TITLE:

ELEVATIONS & DETAILS

DRAWING NO:

A-2

1 ISOMETRIC RISER DIAGRAM SCALE:

ARCHITECT WOODCOCK DESIGN, INC. 1518 Walnut Street Suite 303 Philadelphia, PA 19102 T: 267.738.0956 jwoodcock@woodcockdesign.com