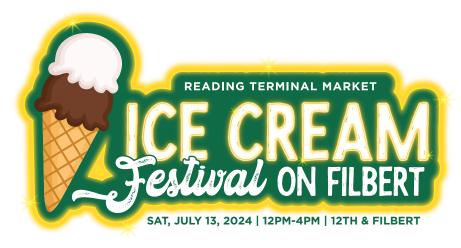

An outdoor Filbert Street Festival, featuring Bassetts Ice Cream, that brings Philadelphia Ice Cream artisans to the historic Reading Terminal Market for a family-friendly day of frozen fun! Visitors are encouraged to explore the entire Reading Terminal Market to enjoy additional ice-cream themed treats and Philly favorites!